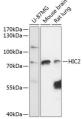

## Anti-HIC2 antibody (120-420) (STJ116525)

## **GENERAL INFORMATION**

Product Type Primary antibodies

Short Description Rabbit polyclonal antibody anti-HIC2 (120-420) is suitable for use in Western Blot.

Applications WB Host/Source Rabbit

Reactivity Human, Mouse, Rat

## **PRODUCT PROPERTIES**

Clonality Polyclonal

Clone ID Concentration

Conjugation Unconjugated Purification Affinity purification Dilution Range WB 1:500-1:2000

Formulation PBS containing 0.02% Sodium Azide, 50% Glycerol, pH7.3.