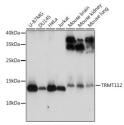

Western blot analysis of extracts of various cell lines using TRMT112 antibody (STJ116522) at 1:300 (dilution. Secondary antibody: HRP Goat Anti-rabbit tg( (H+L) at 1:10000 dilution. Lysates/proteins: 25ug pe lane. Blocking buffer: 3% nonfat dry milk in TBST