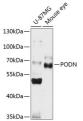

Western blot analysis of extracts of various cell lines, using PODN antibody (STJ116521) at 1:1000 dilution. Secondary antibody: HPP Goat Anti-rabbit IgG (H+L) at 1:10000 dilution. Lystates/proteins: 25ug per lane. Blocking buffer 3% norfat dry milk in TBST. Detection: