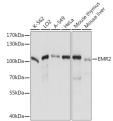

## Anti-EMR2 antibody (300-500) (STJ116490)

## **GENERAL INFORMATION**

Product Type Primary antibodies

Short Description Rabbit polyclonal antibody anti-EMR2 (300-500) is suitable for use in Western Blot.

Applications WB Host/Source Rabbit Reactivity Human, Mouse