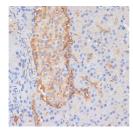

Immunogen Region 573-723 Specificity

Immunogen Sequence

Immunohistochemistry of paraffin-embedded rat pancreas using DLL1 antibody (STJ116489) at dilution of 1:100 (40x lens).