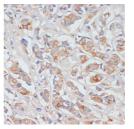

Immunogen Region 573-723 Specificity

Immunogen Sequence

Immunohistochemistry of paraffin-embedded rat pancreas using DLL1 antibody (STJ116489) at dilution of 1:100 (40x lens).