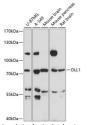

## **GENERAL INFORMATION**

Product Type Primary antibodies

Short Description Rabbit polyclonal antibody anti-DLL1 (573-723) is suitable for use in Western Blot and Immunohistochemistry.

Applications WB, IHC Host/Source Rabbit

## **PRODUCT PROPERTIES**

Clonality Polyclonal

Clone ID Concentration

Conjugation Unconjugated Purification Affinity purification Dilution Range WB 1:500-1:2000

IHC 1:50-1:200

Formulation PBS containing 0.02% Sodium Azide, 50% Glycerol, pH7.3.