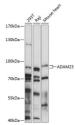

Immunogen Region 350-500 Specificity Immunogen

Sequence

Western blot analysis of extracts of various cell lines using ADAM23 antibody (STJ116476) at 1:1000 dilution Secondary antibody: HRP Goat Anti-rabbit IgG (H+L) a 1:10000 dilution Lysates/proteins: 250; per lane Blocking buffer: 3% norfat dry milk in TBST. Detection