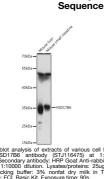

## Anti-HSD17B6 antibody (178-317) (STJ116475) STJ116475

## **GENERAL INFORMATION**

Product Type Primary antibodies Short Description Rabbit polyclonal antibody anti-HSD17B6 (178-317) is suitable for use in Western Blot. Applications WB Host/Source Rabbit Reactivity Mouse