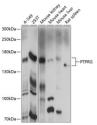

Immunogen Region 250-450

Specificity Immunogen Sequence

Western blot analysis of extracts of various cell lines, using PTPRG antibody (STJ1f466) at 1:1000 dilution Secondary antibody: HRP Goat Anti-rabbit IgG (H+L) at 1:10000 dilution. Lysates/proteins: 25ug per lane. Blocking buffer: 3% nonfat dry milk in TBST. Detection: