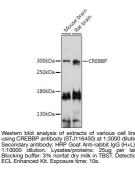

## Anti-CREBBP antibody (STJ116450) STJ116450

## **GENERAL INFORMATION**

 Product Type
 Primary antibodies

 Short Description
 Rabbit polyclonal antibody anti-CREBBP is suitable for use in Western Blot and Immunohistochemistry.

 Applications
 WB, IHC

 Reactivity
 Mouse, Rat

## **PRODUCT PROPERTIES**

 Clonality
 Polyclonal

 Clone ID
 Polyclonal

 Concentration
 Concingated

 Conjugation
 Unconjugated

 Purification
 Affinity purification

 Dilution Range
 WB 1:500-1:2000

 Ibor
 Ibor

 Formulation
 PSS containing 0.02% Sodium Azide, 50% Glycerol, pH7.3.

 Isotype
 IgG

 Storage Instruction
 Store in a freezer at-20°C and avoid freeze-thaw cycles.

## **TARGET INFORMATION**

Gene ID NA Gene Symbol Crebbp Uniprot ID CBP\_MOUSE Immunogen Region Specificity Immunogen Sequence



This product is suitable for in-vitro studies under the RESEARCH USE ONLY [RUO] licence. This product must not be used as for diagnostic or other medical purposes. St John's Laboratory Ltd, Knowledge Dock Business Centre, University Way, London, E16 2RD | Tel: 0208 223 3081