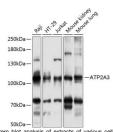

escription Rabbit polyclonal antibody anti-ATP2A3 (360-600) is suitable for use in Western Blot and Immunohistochemistry.

Applications WB, IHC Host/Source Rabbit Reactivity Human, Mouse

## **PRODUCT PROPERTIES**

Clonality Polyclonal

Clone ID Concentration

Conjugation Unconjugated Purification Affinity purification Dilution Range WB 1:500-1:2000

IHC 1:50-1:100

Formulation PBS containing 0.02% Sodium Azide, 50% Glycerol, pH7.3.

Isotype IgG

Storage Instruction Store in a freezer at-20°C and avoid freeze-thaw cycles.

## **TARGET INFORMATION**

Gene ID 489 Gene Symbol ATP2A3 Uniprot ID AT2A3\_HUMAN

Immunogen Recombinant fusion protein containing a sequence corresponding to amino acids 360-600 of human ATP2A3

(NP\_005164.2).

Immunogen Region 360-600

Specificity Immunogen Sequence