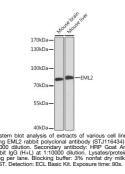

stern Blot.

 Applications
 WB

 Host/Source
 Rabbit

 Reactivity
 Mouse

## **PRODUCT PROPERTIES**

 Clonality
 Polyclonal

 Clone ID
 Polyclonal

 Concentration
 Conjugated

 Purification
 Affinity purification

 Dilution Range
 WB 1:500-1:2000

 Formulation
 PBS containing 0.02% Sodium Azide, 50% Glycerol, pH7.3.

 Isotype
 IgG

 Storage Instruction
 Store in a freezer at-20°C and avoid freeze-thaw cycles.

## **TARGET INFORMATION**

 Gene ID
 24139

 Gene Symbol
 EML2

 Uniprot ID
 EMAL2\_HUMAN

 Immunogen Region
 rscombinant fusion protein containing a sequence corresponding to amino acids 150-415 of human EML2 (NP\_036287.1).

 Immunogen Region
 150-415

 Specificity
 rscombinant fusion protein containing a sequence corresponding to amino acids 150-415 of human EML2 (NP\_036287.1).



This product is suitable for in-vitro studies under the RESEARCH USE ONLY [RUO] licence. This product must not be used as for diagnostic or other medical purposes. St John's Laboratory Ltd, Knowledge Dock Business Centre, University Way, London, E16 2RD | Tel: 0208 223 3081