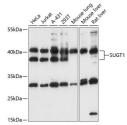

## Anti-SUGT1 antibody (159-333) (STJ116427)

## **GENERAL INFORMATION**

Product Type Primary antibodies

Short Description Rabbit polyclonal antibody anti-SUGT1 (159-333) is suitable for use in Western Blot.

Applications WB Host/Source Rabbit

Reactivity Human, Mouse, Rat

## **TARGET INFORMATION**

Gene ID 10910 Gene Symbol SUGT1 Uniprot ID SGT1\_HUMAN

Immunogen Recombinant fusion protein containing a sequence corresponding to amino acids 159-333 of human SUGT1 (NP\_006695.1).