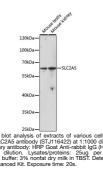

## Anti-SLC2A5 antibody (1-100) (STJ116422) STJ116422

## **GENERAL INFORMATION**

 Product Type
 Primary antibodies

 Short Description
 Rabbit polyclonal antibody anti-SLC2A5 (1-100) is suitable for use in Western Blot.

 Applications
 WB

 Host/Source
 Rabbit

 Reactivity
 Human, Mouse

## **TARGET INFORMATION**

 Gene ID
 6518

 Gene Symbol
 SLC2A5

 Uniprot ID
 GTR5\_HUMAN

 Immunogen Region
 1-100

 Specificity
 Immunogen Sequence

+L) at

This product is suitable for in-vitro studies under the RESEARCH USE ONLY [RUO] licence. This product must not be used as for diagnostic or other medical purposes. St John's Laboratory Ltd, Knowledge Dock Business Centre, University Way, London, E16 2RD | Tel: 0208 223 3081