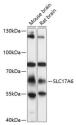

Immunogen Region C-Term
Specificity
Immunogen
Sequence

Western blot analysis of extracts of various cell lines using \$LC17AE antibody (STJ116429) at 1:100 dilution. Secondary antibody: HRP Goat Anti-rabbit IgC (H+L) at 1:10000 dilution. Lysates/proteins: 25ug pe Jane. Blocking buffer: 3% nonfat dry milk in TBST