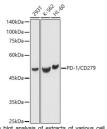

## Anti-PDCD1 antibody (1-100) (STJ116416)

## **GENERAL INFORMATION**

Product Type Primary antibodies

Short Description Rabbit polyclonal antibody anti-PD-1 (1-100) is suitable for use in Western Blot, Immunohistochemistry and

Immunofluorescence.

Applications WB, IHC, IF Host/Source Rabbit

Reactivity Human, Mouse, Rat

## **PRODUCT PROPERTIES**

Clonality Polyclonal

Clone ID Concentration

Conjugation Unconjugated Purification Affinity purification Dilution Range WB 1:500-1:2000 IHC 1:50-1:200

IF 1:50-1:200

Formulation PBS containing 0.02% Sodium Azide, 50% Glycerol, pH7.3.