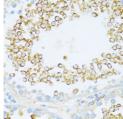

## Anti-DVL1 antibody (510-640) (STJ116411)

Applications WB, IHC, IF Host/Source Rabbit

Reactivity Human, Mouse, Rat