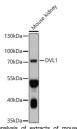

## Anti-DVL1 antibody (510-640) (STJ116411)

## TARGET INFORMATION

Gene ID 1855 Gene Symbol DVL1

Uniprot ID DVL1\_HUMAN

Immunogen Recombinant fusion protein containing a sequence corresponding to amino acids 510-640 of human DVL1 (NP\_004412.2).

Immunogen Region 510-640 Specificity Immunogen Sequence