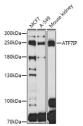

## Anti-ATF7IP antibody (525-725) (STJ116407)

## **GENERAL INFORMATION**

Product Type Primary antibodies

Short Description Rabbit polyclonal antibody anti-ATF7IP (525-725) is suitable for use in Western Blot.

Applications WB Host/Source Rabbit Reactivity Human, Mouse

## **TARGET INFORMATION**

Gene ID 55729 Gene Symbol ATF7IP

Uniprot ID MCAF1\_HUMAN

Immunogen Recombinant fusion protein containing a sequence corresponding to amino acids 525-725 of human ATF7IP (NP\_060649.3).