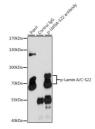

## Anti-Phospho-LMNA-S22 antibody (STJ116397)

## **TARGET INFORMATION**

Gene ID 4000 Gene Symbol LMNA

Uniprot ID LMNA\_HUMAN

Immunogen A synthetic phosphorylated peptide around S22 of human Lamin A (NP\_005563.1).

Immunogen Region Specificity Immunogen Sequence