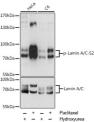

## Anti-Phospho-LMNA-S22 antibody (STJ116397)

## **TARGET INFORMATION**

Gene ID 4000 Gene Symbol LMNA

Uniprot ID LMNA\_HUMAN

Immunogen A synthetic phosphorylated peptide around S22 of human Lamin A (NP\_005563.1).

Immunogen Region Specificity Immunogen Sequence