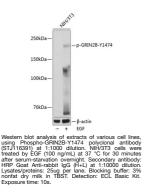

## Anti-Phospho-GRIN2B-Y1474 antibody (STJ116391) STJ116391

## **GENERAL INFORMATION**

 Product Type
 Primary antibodies

 Short Description
 Rabbit polyclonal antibody anti-Phospho-GRIN2B-Y1474 is suitable for use in Western Blot.

 Applications
 WB

 Host/Source
 Rabbit

## **TARGET INFORMATION**

 Gene ID
 2904

 Gene Symbol
 GRIN2B

 Uniprot ID
 NMDE2\_HUMAN

 Immunogen Region
 A synthetic phosphorylated peptide around Y1474 of human GRIN2B (NP\_000825.2).

 Immunogen Region
 Specificity