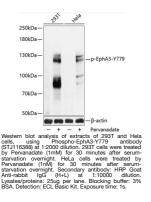

## Anti-Phospho-EPHA3-Y779 antibody (STJ116388) STJ116388

## **GENERAL INFORMATION**

 Product Type
 Primary antibodies

 Short Description
 Rabbit polyclonal antibody anti-Phospho-EphA3-Y779 is suitable for use in Western Blot.

 Applications
 WB

 Host/Source
 Rabbit

## **TARGET INFORMATION**

 Gene ID
 2042

 Gene Symbol
 EPHA3

 Uniprot ID
 EPHA3\_HUMAN

 Immunogen Region
 A synthetic phosphorylated peptide around Y779 of human EphA3 (NP\_005224.2).

 Immunogen Sequence
 Vertice around Y779 of human EphA3 (NP\_005224.2).