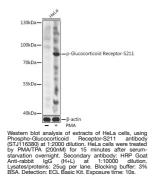

## Anti-Phospho-NR3C1-S211 antibody (STJ116380) STJ116380

## **TARGET INFORMATION**

 Gene ID
 2908

 Gene Symbol
 NR3C1

 Uniprot ID
 GCR\_HUMAN

 Immunogen Region
 A synthetic phosphorylated peptide around S211 of human Glucocorticoid Receptor (NP\_000167.1).

 Immunogen Region
 Specificity