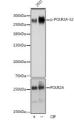

## Anti-Phospho-POLR2A-S2 antibody (STJ116378)

## **TARGET INFORMATION**

Gene ID 5430 Gene Symbol POLR2A Uniprot ID RPB1\_HUMAN

Immunogen A phospho specific peptide corresponding to residues surrounding S2 of human POLR2A

Immunogen Region Specificity Immunogen Sequence