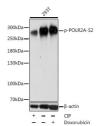

## Anti-Phospho-POLR2A-S2 antibody (STJ116378)

## **TARGET INFORMATION**

Gene ID 5430 Gene Symbol POLR2A Uniprot ID RPB1\_HUMAN

Immunogen A phospho specific peptide corresponding to residues surrounding S2 of human POLR2A

Immunogen Region Specificity Immunogen Sequence