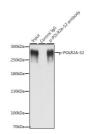

## Anti-Phospho-POLR2A-S2 antibody (STJ116378)

## **TARGET INFORMATION**

Gene ID 5430 Gene Symbol POLR2A Uniprot ID RPB1\_HUMAN

Immunogen A phospho specific peptide corresponding to residues surrounding S2 of human POLR2A

Immunogen Region Specificity Immunogen Sequence