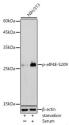

## Anti-Phospho-EIF4E-S209 antibody (STJ116377)

## **GENERAL INFORMATION**

Product Type Primary antibodies

Short Description Rabbit polyclonal antibody anti-Phospho-elF4E-S209 is suitable for use in Western Blot.

Applications WB Host/Source Rabbit Reactivity Human, Mouse