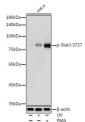

Applications WB, IHC, IP Host/Source Rabbit

Reactivity Human, Mouse, Rat

## **PRODUCT PROPERTIES**

Clonality Polyclonal

Clone ID Concentration

Conjugation Unconjugated Purification Affinity purification Dilution Range WB 1:500-1:2000

IHC 1:50-1:200 IP 1:50-1:100

Formulation PBS containing 0.02% Sodium Azide, 50% Glycerol, pH7.3.