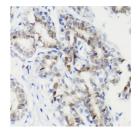

arattın-embedded rat lung antibody (STJ116371) at

breast cancer using Phospho-Stat3-S727 antibody (STJ116371) at dilution of 1:100 (40x lens).