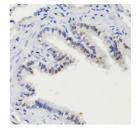

arattın-embedded rat lung antibody (STJ116371) at

breast cancer using Phospho-Stat3-S727 antibody (STJ116371) at dilution of 1:100 (40x lens).