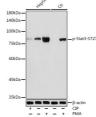

Applications WB, IHC, IP Host/Source Rabbit

Reactivity Human, Mouse, Rat

## **PRODUCT PROPERTIES**

Clonality Polyclonal

Clone ID Concentration

Conjugation Unconjugated Purification Affinity purification Dilution Range WB 1:500-1:2000

IHC 1:50-1:200 IP 1:50-1:100

Formulation PBS containing 0.02% Sodium Azide, 50% Glycerol, pH7.3.