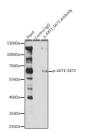

## Anti-Phospho-AKT1-S473 antibody (STJ116369)

## **TARGET INFORMATION**

Gene ID 207 Gene Symbol AKT1

Uniprot ID AKT1\_HUMAN

Immunogen A synthetic phosphorylated peptide around S473 of human AKT1 (NP\_005154.2).

Immunogen Region Specificity Immunogen Sequence