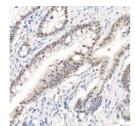

## Anti-Phospho-AKT1-S473 antibody (STJ116369)

Applications WB, IHC, IP Host/Source Rabbit

Reactivity Human, Mouse, Rat