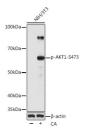

## Anti-Phospho-AKT1-S473 antibody (STJ116369)

## **TARGET INFORMATION**

Gene ID 207 Gene Symbol AKT1

Uniprot ID AKT1\_HUMAN

Immunogen A synthetic phosphorylated peptide around S473 of human AKT1 (NP\_005154.2).

Immunogen Region Specificity Immunogen Sequence