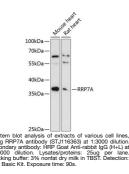

## **GENERAL INFORMATION**

 Product Type
 Primary antibodies

 Short Description
 Rabbit polyclonal antibody anti-RRP7A (1-280) is suitable for use in Western Blot.

 Applications
 WB

 Host/Source
 Rabbit

 Reactivity
 Mouse, Rat