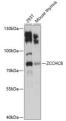

## Anti-ZCCHC8 antibody (1-240) (STJ116362)

## **GENERAL INFORMATION**

Product Type Primary antibodies

Short Description Rabbit polyclonal antibody anti-ZCCHC8 (1-240) is suitable for use in Western Blot.

Applications WB Host/Source Rabbit Reactivity Human, Mouse

## **PRODUCT PROPERTIES**

Clonality Polyclonal

Clone ID

Concentration
Conjugation Unconjugated Purification Affinity purification

Dilution Range WB 1:500-1:2000 Formulation PBS containing 0.02% Sodium Azide, 50% Glycerol, pH7.3.