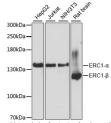

Immunogen Region 700-850

Specificity Immunogen Sequence

Vestern blot analysis of extracts of various cell lines, using ERC1 antibody (STJ116361) at 1:3000 dilution. Secondary antibody: HRP Goat Anti-rabbit IgG (H+L) at 1:10000 dilution. Lysates/proteins: 25ug per lane. Blocking buffer: 3% nonfat dry milk in TBST. Detection: ECL Basic Kit. Exposure time: 15s.