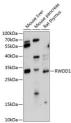

## Anti-RWDD1 antibody (1-90) (STJ116352)

## **GENERAL INFORMATION**

Product Type Primary antibodies

Short Description Rabbit polyclonal antibody anti-RWDD1 (1-90) is suitable for use in Western Blot.

Applications WB Host/Source Rabbit Reactivity Mouse, Rat