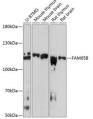

## Anti-FAM65B antibody (1-210) (STJ116351)

## **GENERAL INFORMATION**

Product Type Primary antibodies

Short Description Rabbit polyclonal antibody anti-FAM65B (1-210) is suitable for use in Western Blot.

Applications WB Host/Source Rabbit

Reactivity Human, Mouse, Rat

## **PRODUCT PROPERTIES**

Clonality Polyclonal

Clone ID

Concentration
Conjugation Unconjugated Purification Affinity purification

Dilution Range WB 1:500-1:2000 Formulation PBS containing 0.02% Sodium Azide, 50% Glycerol, pH7.3.

## **TARGET INFORMATION**

Gene ID 9750 Gene Symbol RIPOR2 Uniprot ID RIPR2\_HUMAN

Immunogen Recombinant fusion protein containing a sequence corresponding to amino acids 1-210 of human FAM65B (NP\_056948.2).