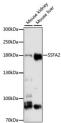

Immunogen Region 1000-1259

Specificity Immunogen Sequence

Western blot analysis of extracts of various cell lines using SSFA2 antibody (STJ1116334) at 1:3000 dilution Sciondary antibody: HHP Goat Anti-rabbit IgG (H+L) a 1:10000 dilution Lysates/proteins: 250; per lane Blocking buffer. 3% norfat dry milk in TBST. Detection