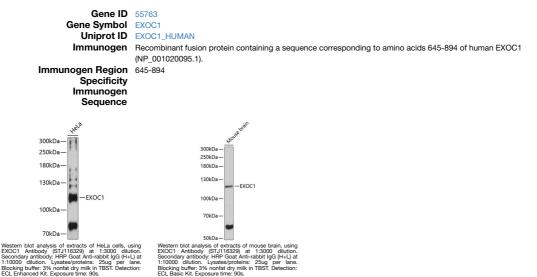

## Anti-EXOC1 antibody (645-894) (STJ116329) STJ116329

## **GENERAL INFORMATION**

 Product Type
 Primary antibodies

 Short Description
 Rabbit polyclonal antibody anti-EXOC1 (645-894) is suitable for use in Western Blot.

 Applications
 WB

 Host/Source
 Rabbit

 Reactivity
 Human, Mouse