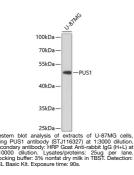

## Anti-PUS1 antibody (308-427) (STJ116327) STJ116327

## **GENERAL INFORMATION**

 Product Type
 Primary antibodies

 Short Description
 Rabbit polyclonal antibody anti-PUS1 (308-427) is suitable for use in Western Blot.

 Applications
 WB

 Host/Source
 Rabbit

 Human
 Human

## **PRODUCT PROPERTIES**

 Clonality
 Polyclonal

 Clone ID
 Polyclonal

 Concentration
 Conjugated

 Purification
 Affinity purification

 Dilution Range
 WB 1:500-1:2000

 Formulation
 PBS containing 0.02% Sodium Azide, 50% Glycerol, pH7.3.

 Isotype
 IgG

 Storage Instruction
 Store in a freezer at-20°C and avoid freeze-thaw cycles.

## **TARGET INFORMATION**

 Gene ID
 80324

 Gene Symbol
 PUS1

 Uniprot ID
 TRUA\_HUMAN

 Immunogen Region
 08-427

 Specificity
 Specificity



This product is suitable for in-vitro studies under the RESEARCH USE ONLY [RUO] licence. This product must not be used as for diagnostic or other medical purposes. St John's Laboratory Ltd, Knowledge Dock Business Centre, University Way, London, E16 2RD | Tel: 0208 223 3081