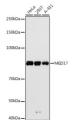

## Anti-MED17 antibody (1-300) (STJ116326)

## **GENERAL INFORMATION**

Product Type Primary antibodies

Short Description Rabbit polyclonal antibody anti-MED17 (1-300) is suitable for use in Western Blot.

Applications WB Host/Source Rabbit

Reactivity Human, Mouse, Rat

## **TARGET INFORMATION**

Gene ID 9440 Gene Symbol MED17 Uniprot ID MED17\_HUMAN

Immunogen Recombinant fusion protein containing a sequence corresponding to amino acids 1-300 of human MED17 (NP\_004259.3).