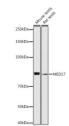

## Anti-MED17 antibody (1-300) (STJ116326)

## **GENERAL INFORMATION**

Product Type Primary antibodies

Short Description Rabbit polyclonal antibody anti-MED17 (1-300) is suitable for use in Western Blot.

Applications WB Host/Source Rabbit

Reactivity Human, Mouse, Rat

## **TARGET INFORMATION**

Gene ID 9440 Gene Symbol MED17 Uniprot ID MED17\_HUMAN

Immunogen Recombinant fusion protein containing a sequence corresponding to amino acids 1-300 of human MED17 (NP\_004259.3).