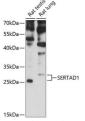

Immunogen Region 1-236 Specificity Immunogen

Sequence

15kDa—
Western blot analysis of extracts of various cell lines, using SERTAD1 antibody (STJ116321) at 1:3000 dilution. Secondary antibody: HFP Goat Anti-rabbit IgG (H+L) at 1:10000 dilution. Jysates/proteins: 25ug per lane. Blocking buffer: 3% nonfat dry milk in TBST Detection: ECL Enhanced Kit. Exposure time: 30s.