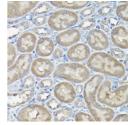

## **GENERAL INFORMATION**

Product Type Primary antibodies

Short Description Rabbit polyclonal antibody anti-DDIT3/CHOP is suitable for use in Western Blot, Immunohistochemistry and

Immunofluorescence.

Applications WB, IHC, IF Host/Source Rabbit