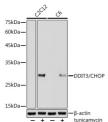

## Anti-DDIT3 antibody (STJ116305)

## **GENERAL INFORMATION**

Product Type Primary antibodies

Short Description Rabbit polyclonal antibody anti-DDIT3/CHOP is suitable for use in Western Blot, Immunohistochemistry and

Immunofluorescence.

Applications WB, IHC, IF Host/Source Rabbit

## TARGET INFORMATION

Gene ID 1649 Gene Symbol DDIT3

Uniprot ID DDIT3\_HUMAN

Immunogen Recombinant protein of human DDIT3/CHOP Immunogen Region Specificity Immunogen Sequence