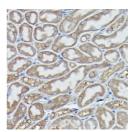

## **GENERAL INFORMATION**

Product Type Primary antibodies

Short Description Rabbit polyclonal antibody anti-DDIT3/CHOP is suitable for use in Western Blot, Immunohistochemistry and

Immunofluorescence.

Applications WB, IHC, IF Host/Source Rabbit