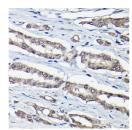

## **GENERAL INFORMATION**

Product Type Primary antibodies

Short Description Rabbit polyclonal antibody anti-DDIT3/CHOP is suitable for use in Western Blot, Immunohistochemistry and

Immunofluorescence.

Applications WB, IHC, IF Host/Source Rabbit