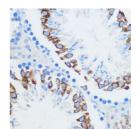

, Immunohistochemistry,

Immunofluorescence and Immunoprecipitation.

Applications WB, IHC, IF, IP

Host/Source Rabbit

Reactivity Human, Mouse, Rat

## **PRODUCT PROPERTIES**

Clonality Polyclonal

Clone ID Concentration

Conjugation Unconjugated Purification Affinity purification Dilution Range WB 1:500-1:1000

IHC 1:50-1:200 IF 1:50-1:100 IP 1:20-1:50

Formulation PBS containing 0.02% Sodium Azide, 50% Glycerol, pH7.3.

**Isotype** IgG

Storage Store in a freezer at-20°C and avoid freeze-thaw cycles.

Instruction

## **TARGET INFORMATION**

Gene ID 10643 Gene Symbol IGF2BP3
Uniprot ID IF2B3\_HUMAN

Immunogen Recombinant fusion protein containing a sequence corresponding to amino acids 300-579 of human IGF2BP3 (NP\_006538.2). Immunogen 300-579

Region Specificity Immunogen Sequence