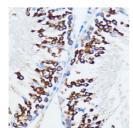

ot, Immunohistochemistry,

Immunofluorescence and Immunoprecipitation.

Applications WB, IHC, IF, IP

Host/Source Rabbit

Reactivity Human, Mouse, Rat

## **PRODUCT PROPERTIES**

Clonality Polyclonal

Clone ID Concentration

Conjugation Unconjugated Purification Affinity purification Dilution Range WB 1:500-1:1000

IHC 1:50-1:200 IF 1:50-1:100 IP 1:20-1:50

Formulation PBS containing 0.02% Sodium Azide, 50% Glycerol, pH7.3.

**Isotype** IgG

Storage Store in a freezer at-20°C and avoid freeze-thaw cycles.

Instruction

## **TARGET INFORMATION**

Gene ID 10643 Gene Symbol IGF2BP3
Uniprot ID IF2B3\_HUMAN

Immunogen Recombinant fusion protein containing a sequence corresponding to amino acids 300-579 of human IGF2BP3 (NP\_006538.2). Immunogen 300-579

Region Specificity Immunogen Sequence