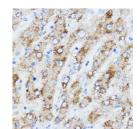

Immunohistochemistry,

Immunofluorescence and Immunoprecipitation.

Applications WB, IHC, IF, IP

Host/Source Rabbit

Reactivity Human, Mouse, Rat

## **PRODUCT PROPERTIES**

Clonality Polyclonal

Clone ID Concentration

Conjugation Unconjugated Purification Affinity purification Dilution Range WB 1:500-1:1000

IHC 1:50-1:200 IF 1:50-1:100 IP 1:20-1:50

Formulation PBS containing 0.02% Sodium Azide, 50% Glycerol, pH7.3.

**Isotype** IgG

Storage Store in a freezer at-20°C and avoid freeze-thaw cycles.

Instruction

## **TARGET INFORMATION**

Gene ID 10643 Gene Symbol IGF2BP3
Uniprot ID IF2B3\_HUMAN

Immunogen Recombinant fusion protein containing a sequence corresponding to amino acids 300-579 of human IGF2BP3 (NP\_006538.2). Immunogen 300-579

Region Specificity Immunogen Sequence