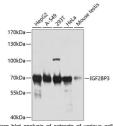

## Anti-IGF2BP3 antibody (300-579) (STJ116296)

Applications WB, IHC, IF, IP

Host/Source Rabbit

Reactivity Human, Mouse, Rat

## **TARGET INFORMATION**

Gene ID 10643 Gene Symbol IGF2BP3
Uniprot ID IF2B3\_HUMAN

Immunogen Recombinant fusion protein containing a sequence corresponding to amino acids 300-579 of human IGF2BP3 (NP\_006538.2). Immunogen 300-579