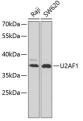

Immunogen Region 1-240 Specificity Immunogen Sequence

dilution. Lysates/proteins: 25ug per lane ouffer: 3% nonfat dry milk in TBST. Detection Kit Exposure time: 90s