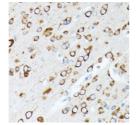

## **GENERAL INFORMATION**

Product Type Primary antibodies

Short Description Rabbit polyclonal antibody anti-RPL7 (1-248) is suitable for use in Western Blot, Immunohistochemistry and

Immunofluorescence.

Applications WB, IHC, IF Host/Source Rabbit

Reactivity Human, Mouse, Rat