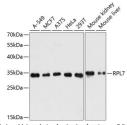

Western blot analysis of extracts of various cell using RPL7 antibody (STJ116287) at 1:3000 di Secondary antibody: HRP Goat Anti-rabbit InG (F