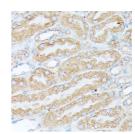

## **GENERAL INFORMATION**

Product Type Primary antibodies

Short Description Rabbit polyclonal antibody anti-RPL7 (1-248) is suitable for use in Western Blot, Immunohistochemistry and

Immunofluorescence.

Applications WB, IHC, IF Host/Source Rabbit

Reactivity Human, Mouse, Rat