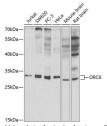

## Anti-ORC6 antibody (1-252) (STJ116279)

## **GENERAL INFORMATION**

Product Type Primary antibodies

Short Description Rabbit polyclonal antibody anti-ORC6 (1-252) is suitable for use in Western Blot, Immunohistochemistry and

Immunofluorescence.

Applications WB, IHC, IF Host/Source Rabbit

Reactivity Human, Mouse, Rat

## **PRODUCT PROPERTIES**

Clonality Polyclonal

Clone ID Concentration

Conjugation Unconjugated Purification Affinity purification Dilution Range WB 1:500-1:2000

IHC 1:50-1:200 IF 1:50-1:200

Formulation PBS containing 0.02% Sodium Azide, 50% Glycerol, pH7.3.

## **TARGET INFORMATION**

Gene ID 23594 Gene Symbol ORC6

Uniprot ID ORC6\_HUMAN

Immunogen Recombinant fusion protein containing a sequence corresponding to amino acids 1-252 of human ORC6 (NP\_055136.1).