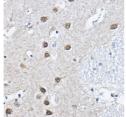

## Anti-ORC6 antibody (1-252) (STJ116279)

## **GENERAL INFORMATION**

Product Type Primary antibodies

Short Description Rabbit polyclonal antibody anti-ORC6 (1-252) is suitable for use in Western Blot, Immunohistochemistry and

Immunofluorescence.

Applications WB, IHC, IF Host/Source Rabbit

Reactivity Human, Mouse, Rat

## **PRODUCT PROPERTIES**

Clonality Polyclonal

Clone ID Concentration

Conjugation Unconjugated Purification Affinity purification Dilution Range WB 1:500-1:2000

IHC 1:50-1:200 IF 1:50-1:200

Formulation PBS containing 0.02% Sodium Azide, 50% Glycerol, pH7.3.