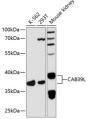

## Anti-CAB39L antibody (1-337) (STJ116273)

## **GENERAL INFORMATION**

Product Type Primary antibodies

Short Description Rabbit polyclonal antibody anti-CAB39L (1-337) is suitable for use in Western Blot.

Applications WB Host/Source Rabbit Reactivity Human, Mouse