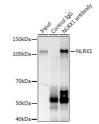

## Anti-NLRX1 antibody (87-360) (STJ116270)

## **PRODUCT PROPERTIES**

Clonality Polyclonal

Clone ID

Concentration

Conjugation Unconjugated Purification Affinity purification Dilution Range WB 1:500-1:2000 IP 1:50-1:200

Formulation PBS containing 0.02% Sodium Azide, 50% Glycerol, pH7.3.