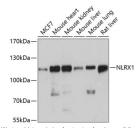

cription Rabbit polyclonal antibody anti-NLRX1 (87-360) is suitable for use in Western Blot and Immunoprecipitation.

Applications WB, IP Host/Source Rabbit

Reactivity Human, Mouse, Rat

## **PRODUCT PROPERTIES**

Clonality Polyclonal

Clone ID

Concentration

Conjugation Unconjugated Purification Affinity purification Dilution Range WB 1:500-1:2000 IP 1:50-1:200

Formulation PBS containing 0.02% Sodium Azide, 50% Glycerol, pH7.3.

Isotype IgG

Storage Instruction Store in a freezer at-20°C and avoid freeze-thaw cycles.

## **TARGET INFORMATION**

Gene ID 79671 Gene Symbol NLRX1

Uniprot ID NLRX1\_HUMAN

Immunogen Recombinant fusion protein containing a sequence corresponding to amino acids 87-360 of human NLRX1

(NP\_001269073.1).

Immunogen Region 87-360 Specificity Immunogen Sequence