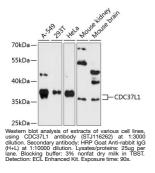

scription
 Rabbit polyclonal antibody anti-CDC37L1 (2-240) is suitable for use in Western Blot.

 Applications
 WB

 Host/Source
 Rabbit

 Reactivity
 Human, Mouse

## **PRODUCT PROPERTIES**

 
 Clonality Clone ID
 Polyclonal

 Concentration

 Conjugation
 Unconjugated

 Purification
 Affinity purification

 Dilution Range
 WB 1:500-1:2000

 Formulation
 PBS containing 0.02% Sodium Azide, 50% Glycerol, pH7.3. Isotype

 IgG

 Storage Instruction
 Store in a freezer at-20°C and avoid freeze-thaw cycles.

## **TARGET INFORMATION**

 Gene ID
 55664

 Gene Symbol
 CDC37L1

 Uniprot ID
 CD37L\_HUMAN

 Immunogen
 Recombinant fusion protein containing a sequence corresponding to amino acids 2-240 of human CDC37L1 (NP\_060383.2).

 Immunogen
 2-240

 Specificity
 Specificity

 Immunogen
 Sequence



This product is suitable for in-vitro studies under the RESEARCH USE ONLY [RUO] licence. This product must not be used as for diagnostic or other medical purposes. St John's Laboratory Ltd, Knowledge Dock Business Centre, University Way, London, E16 2RD | Tel: 0208 223 3081