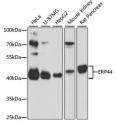

**

Product Type Primary antibodies

Short Description Rabbit polyclonal antibody anti-ERP44 (57-406) is suitable for use in Western Blot.

Applications WB Host/Source Rabbit

Reactivity Human, Mouse, Rat

## **PRODUCT PROPERTIES**

Clonality Polyclonal

Clone ID

Concentration Conjugation Unconjugated

Purification Affinity purification Dilution Range WB 1:500-1:2000

Formulation PBS containing 0.02% Sodium Azide, 50% Glycerol, pH7.3.

Isotype IgG

Storage Instruction Store in a freezer at-20°C and avoid freeze-thaw cycles.

## **TARGET INFORMATION**

Gene ID 23071 Gene Symbol ERP44

Uniprot ID ERP44\_HUMAN

Immunogen Recombinant fusion protein containing a sequence corresponding to amino acids 57-406 of human ERP44 (NP\_055866.1).

Immunogen Region 57-406 Specificity Immunogen Sequence