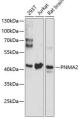

ORMATION**

Product Type Primary antibodies

Short Description Rabbit polyclonal antibody anti-PNMA2 (1-140) is suitable for use in Western Blot.

Applications WB Host/Source Rabbit Reactivity Human, Rat

## **PRODUCT PROPERTIES**

Clonality Polyclonal

Clone ID

Concentration

Conjugation Unconjugated Purification Affinity purification Dilution Range WB 1:500-1:2000

Formulation PBS containing 0.02% Sodium Azide, 50% Glycerol, pH7.3.

Isotype IgG

**Storage Instruction** Store in a freezer at-20°C and avoid freeze-thaw cycles.

## **TARGET INFORMATION**

Gene ID 10687 Gene Symbol PNMA2 Uniprot ID PNMA2\_HUMAN

Immunogen Recombinant fusion protein containing a sequence corresponding to amino acids 1-140 of human PNMA2 (NP\_009188.1).

Immunogen Region 1-140 Specificity Immunogen Sequence