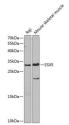

Specificity

Immunogen Sequence

Western blot analysis of extracts of various cell lines using SSX5 antibody (STJ1116233) at 1:1000 dillution Secondary antibody: HRP Goat Anti-rabbit IgG (H+L) a 1:10000 dillution. Lysates/proteins: 25ug per lane Blocking buffer: 39% nonfat dry milk in TBST. Detection ECL Basic Kit. Exposure time: 90s.