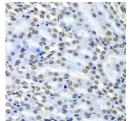

## **GENERAL INFORMATION**

Product Type Primary antibodies

Short Description Rabbit polyclonal antibody anti-SEPT7 (307-436) is suitable for use in Western Blot, Immunohistochemistry and

Immunofluorescence.

Applications WB, IHC, IF Host/Source Rabbit

Reactivity Human, Mouse, Rat