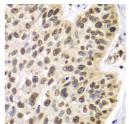

## **GENERAL INFORMATION**

Product Type Primary antibodies

Short Description Rabbit polyclonal antibody anti-SEPT7 (307-436) is suitable for use in Western Blot, Immunohistochemistry and

Immunofluorescence.

Applications WB, IHC, IF Host/Source Rabbit

Reactivity Human, Mouse, Rat