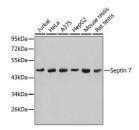

## Anti-SEPT7 antibody (307-436) (STJ116214)

Applications WB, IHC, IF Host/Source Rabbit

Reactivity Human, Mouse, Rat

## **PRODUCT PROPERTIES**

Clonality Polyclonal

Clone ID Concentration

Conjugation Unconjugated Purification Affinity purification

Dilution Range WB 1:1000-1:2000 IHC 1:50-1:200

IF 1:50-1:100 Formulation PBS containing 0.02% Sodium Azide, 50% Glycerol, pH7.3.

## **TARGET INFORMATION**

Gene ID 989

Gene Symbol SEPTIN7

Uniprot ID SEPT7\_HUMAN

Immunogen Recombinant fusion protein containing a sequence corresponding to amino acids 307-436 of human Septin 7

(NP\_001011553.2).