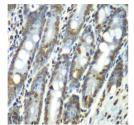

## **GENERAL INFORMATION**

Product Type Primary antibodies

Short Description Rabbit polyclonal antibody anti-SEPT7 (307-436) is suitable for use in Western Blot, Immunohistochemistry and

Immunofluorescence.

Applications WB, IHC, IF Host/Source Rabbit

Reactivity Human, Mouse, Rat