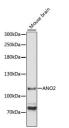

## Anti-ANO2 antibody (1-200) (STJ116212)

## **GENERAL INFORMATION**

Product Type Primary antibodies

Short Description Rabbit polyclonal antibody anti-ANO2 (1-200) is suitable for use in Western Blot, Immunohistochemistry and

Immunofluorescence.

Applications WB, IHC, IF Host/Source Rabbit

Reactivity Human, Mouse, Rat