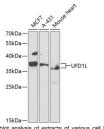

Immunogen Region 1-307 Specificity Immunogen Sequence

Western blot analysis of extracts of various cell using UFD1L antibody (STJ116196) at 1:1000 dil Secondary antibody: HRP Goat Anti-rabbit IgG (H

Immunofluorescence analysis of MCF7 cells using UFD1L antibody (STJ116196).