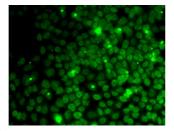

Immunogen Region 1-307 Specificity Immunogen Sequence

Western blot analysis of extracts of various cell using UFD1L antibody (STJ116196) at 1:1000 dil Secondary antibody: HRP Goat Anti-rabbit IgG (H

Immunofluorescence analysis of MCF7 cells using UFD1L antibody (STJ116196).