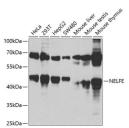

Immunogen Region 1-280 Specificity Immunogen Sequence

Vestern blot analysis of extracts of various cell ising NELFE antibody (STJ116195) at 1:1000 dilu